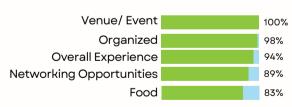

# **IMMIGRANT MENTAL HEALTH SUMMIT - Report**

APRIL 10, 2024



## 145 Total Attendees



100 In-person attendees

45 Virtual attendees

75 Recording views

#### **Attendees by County/State**

| Elkhart       | 74% |
|---------------|-----|
| St. Joseph    | 19% |
| Kosciusko     | 4%  |
| Lake          | 1%  |
| Marion        | 1%  |
| Massashusatta | 10/ |

Massachusetts

"This information is important."

• "Put in perspective the

• "I wanted to hear more."

helping our immigrant

time "

population."

Attendees' Comments

• "Feel very safe and confident!"

journey of an immigrant."

"I wish there had been more

"This information is crucial in

#### **Rated Above Satisfaction** for the Summit



### How did you hear about this event



#### **Organizations Attending**

| Government Agency - Health      | 8%       |
|---------------------------------|----------|
| Government Agency - Municipal   | 3%       |
| Health Care Center              | 13%      |
| Higher Education                | 6%       |
| Hospitality                     | 1%       |
| K-12 Education                  | 21%      |
| Law Enforcement                 | 3%       |
| Mental Health Care              | 13%      |
| Nonprofit - Other               | 6%       |
| Nonprofit - Health Care Related | 14%      |
| Student                         | 11%      |
| Unemployed                      | 1%       |
| Community E                     | Based Pa |

Community-School Panel

# 85% 15%

**Attendees** 

by Gender